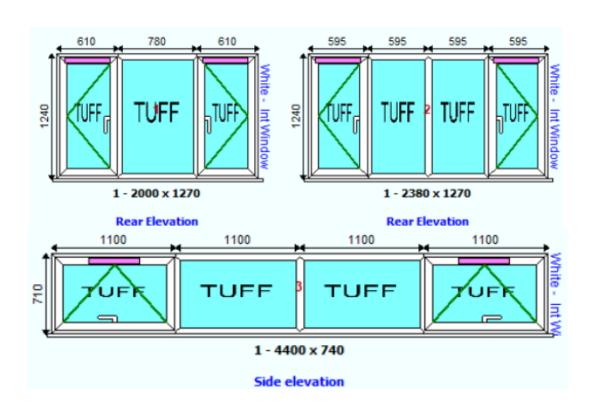

ntained.



1A Clark Avenue Porte Marsh Ind. Estate Calne, Wiltshire SN11 9BS T: 01249 464999

E: info@dl-windows.co.uk
W: www.dl-windows.co.uk

20 September 2023

We acknowledge and thank you for your enquiry and have pleasure in presenting our quotation for your consideration.

#### To Supply and install White A+13 Rated PVC double glazing.

To Supply and install White A+13 Rated PVC double glazing.

All products to be from the EUROCELL Ovolo Casement range.

All will be internally glazed with White or Chrome key locking handles operating a PAS 24 rated locking system.

All windows will be fitted with Trickle vents in line with current building regulations.

All glass will be 6.8 Laminate / Toughened. Glass will be obscure for the WC windows.

#### All diagrams are viewed from outside.







### Total cost £8,899.00 including VAT and installation.

DL Windows Ltd
Replacement Windows, Doors & Conservatories
Unit 1A Clark Avenue, Porte Marsh Industrial Estate, Wiltshire SN11 9BS
T: 01249 464999 F: 01249 464888
E: info@dl-windows.co.uk

W: www.dl-windows.co.uk



Our quotation is valid for 1 months from today's date. Prices are subject to final survey. Prices are inclusive of any discounts that are currently running. Delivery is presently 6 - 8 weeks from date of survey.

All waste will be removed from site on completion.

A 30% deposit will be required at time of order.40% on commencement of work and 30% on completion.

All products will have a 10-year guarantee from DL Windows Ltd and a 10-year insurance backed guarantee.

The work will be registered with FENSA on complet