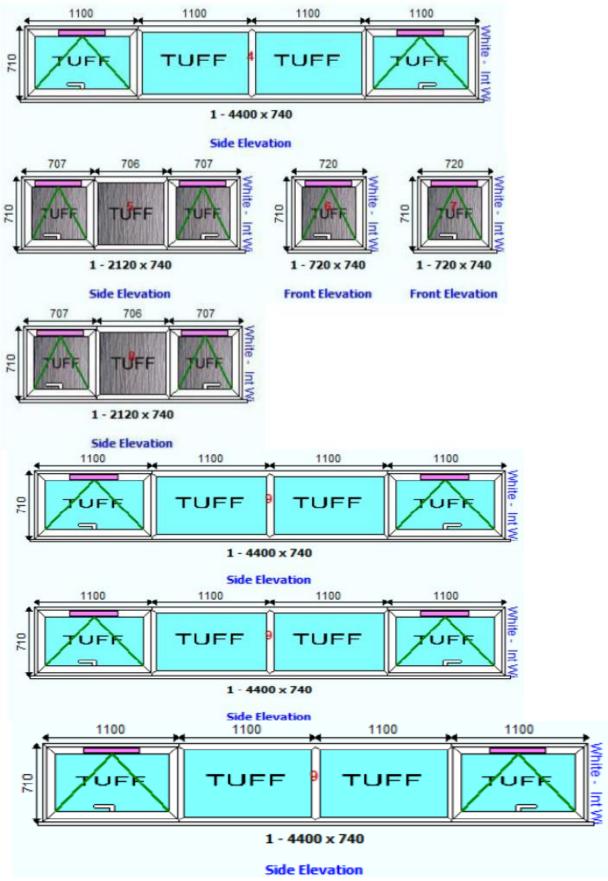

ned.



1A Clark Avenue Porte Marsh Ind. Estate Calne, Wiltshire SN11 9BS T: 01249 464999

E: info@dl-windows.co.uk
W: www.dl-windows.co.uk

20 September 2023

We acknowledge and thank you for your enquiry and have pleasure in presenting our quotation for your consideration.

#### To Supply and install White A+13 Rated PVC double glazing.

To Supply and install White A+13 Rated PVC double glazing.

All products to be from the EUROCELL Ovolo Casement range.

All will be internally glazed with White or Chrome key locking handles operating a PAS 24 rated locking system.

All windows will be fitted with Trickle vents in line with current building regulations.

All glass will be 6.8 Laminate / Toughened. Glass will be obscure for the WC windows.

#### All diagrams are viewed from outside.







### Total cost £8,899.00 including VAT and installation.

DL Windows Ltd
Replacement Windows, Doors & Conservatories
Unit 1A Clark Avenue, Porte Marsh Industrial Estate, Wiltshire SN11 9BS
T: 01249 464999 F: 01249 464888
E: info@dl-windows.co.uk

W: www.dl-windows.co.uk



Our quotation is valid for 1 months from today's date. Prices are subject to final survey. Prices are inclusive of any discounts that are currently running. Delivery is presently 6 - 8 weeks from date of survey.

All waste will be removed from site on completion.

A 30% deposit will be required at time of order.40% on commencement of work and 30% on completion.

All products will have a 10-year guarantee from DL Windows Ltd and a 10-year insurance backed guarantee.

The work will be registered with FENSA on completion