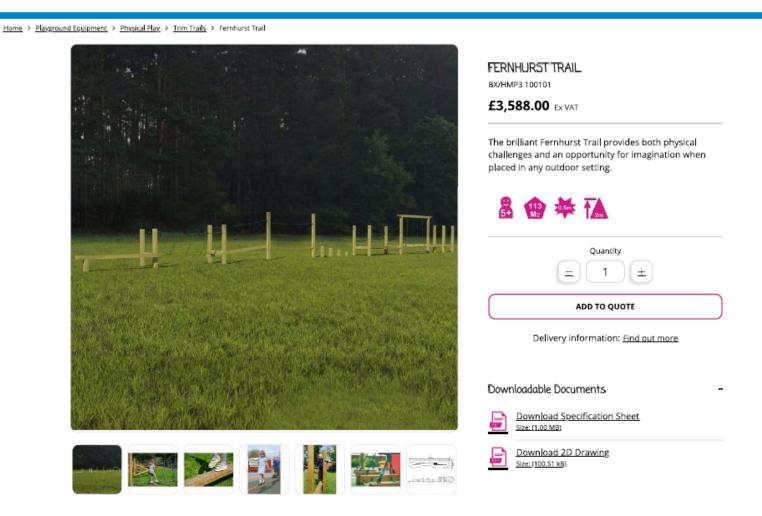

Childrens Trim Track £3588 ex VAT plus fitting approx. £1000

Overall cost £42191.88

This is a ballpark figure, Further quotes would need to be obtained,