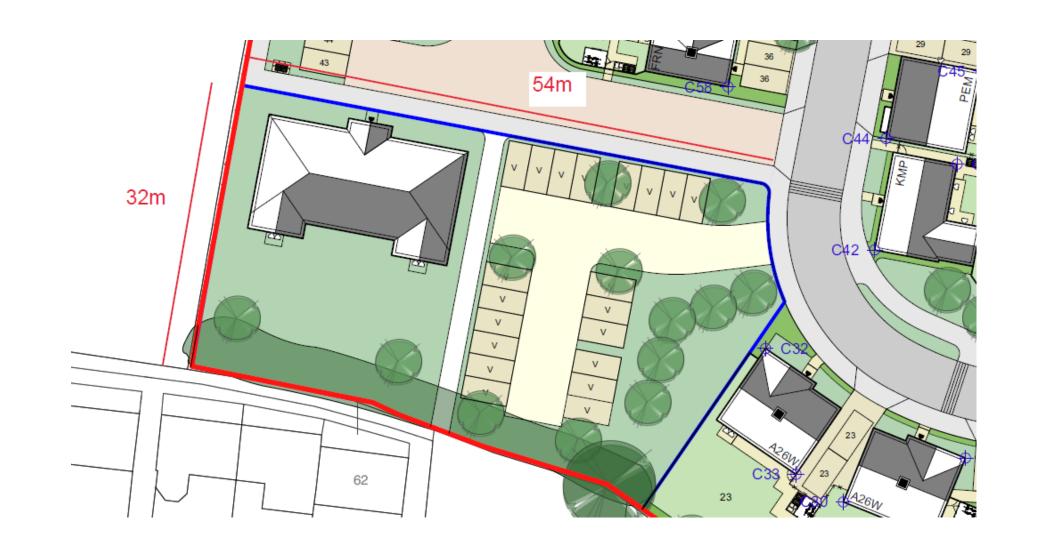

## Lyneham Fields D2 area

D2 Area boundary approx. 32 + 54 +10 + 15 +50 = 161m less fence between old and new areas = 129m. If high fence is removed between old and new areas and refitted to pound close side. The amount of fence would be as follows

Fence on Pound Close boundary 2.1 m high galvanised 22m

Fence around new area 2.1m high green 129m

Fence between old and new 1.0m high green 32m

Two gates 1.2m high 1.om wide

Total cost including installation is £23853.88 exe VAT