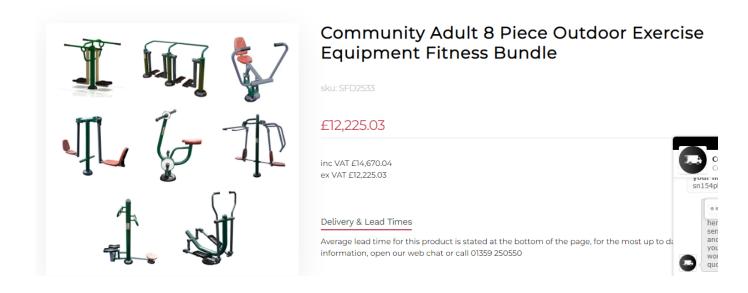

Adult outdoor fitness equipment cost £12225.03 plus installation cost. Inquiry sent to company to find out installation and maintenance costs.

See <a href="https://www.schoolfurniture-direct.co.uk/shop/Community-8-Piece-Outdoor-Exercise-Equipment-Fitness-Bundle-details.html?gclid=CjwKCAiA3pugBhAwEiwAWFzwdZuwDpDUrLXRCtTzx1eAC9C8rmrdXEtzoOEY MrmOz62mRxjLwMd0hoCPGgQAvD BwE

There is enough room to have both adult equipment and children's trim track

The cost would be as follows

Fencing £23853.88 exe VAT

Adult fitness equipment £12250 exe VAT plus fitting (awaiting quote) approx. £1500