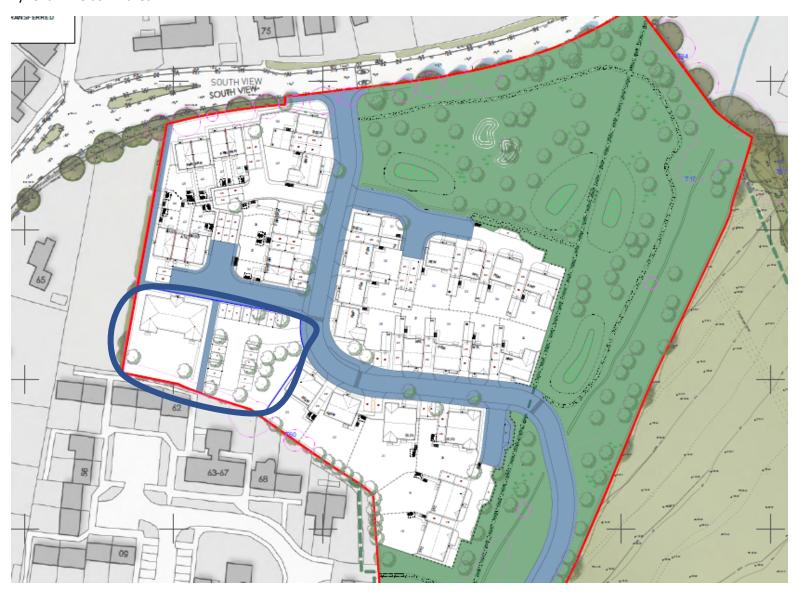

## Lyneham Fields D2 area

D2 Area boundary approx. 32 + 54 +10 + 15 +50 = 161m less fence between old and new areas = 129m. If high fence is removed between old and new areas and refitted to pound close side. The amount of fence would be as follows